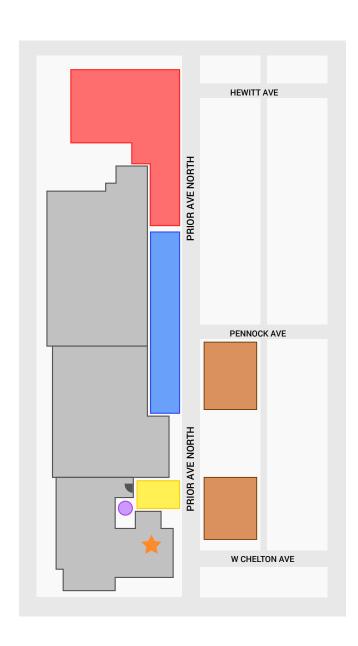

## **Seiche Parking Guide**

Red Lot

The furthest lot from the main entrance to Seiche's office.

Blue Lot

Located in front of BlackStack Brewing.
There is an underground parking ramp in this area.

Yellow Lot

The closest parking located in front of the main entrance to Seiche's office. There are limited spots.

**Dirt Lots** 

Park in either dirt lots and walk acorss Prioir Ave to the main entrance.

Water Tower

Located next to the main entrance doors.

Main Entrance

Enter and walk up the steps. Go left to take the elevator to the third floor.

🛖 Seiche's Office (Suite #300)

Exit the elevator and take a left.

Follow the long hallway as it continues to go left to the very end.